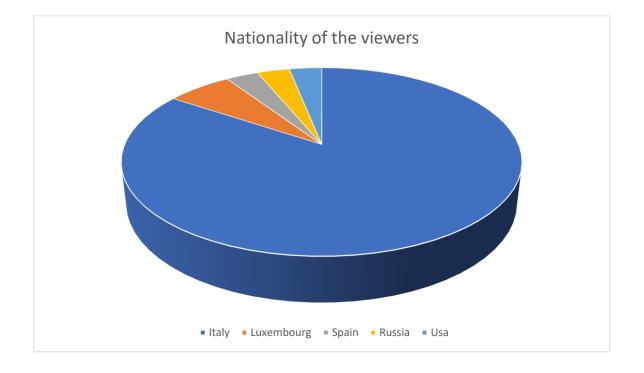

## 22 March – Website

| Paese              | Acquisizione  |               |               |
|--------------------|---------------|---------------|---------------|
|                    | Utenti 🤟      | Nuovi utenti  | Sessioni      |
|                    | <b>32</b>     | <b>8</b>      | <b>38</b>     |
|                    | % del totale: | % del totale: | % del totale: |
|                    | 100,00%       | 100,00%       | 100,00%       |
|                    | (32)          | (8)           | (38)          |
| 1. 🚺 Italy         | <b>27</b>     | <b>5</b>      | <b>33</b>     |
|                    | (84,38%)      | (62,50%)      | (86,84%)      |
| 2. 🚍 Luxembourg    | <b>2</b>      | <b>2</b>      | <b>2</b>      |
|                    | (6,25%)       | (25,00%)      | (5,26%)       |
| 3. 💶 Spain         | <b>1</b>      | <b>0</b>      | <b>1</b>      |
|                    | (3,12%)       | (0,00%)       | (2,63%)       |
| 4. 📷 Russia        | <b>1</b>      | <b>0</b>      | <b>1</b>      |
|                    | (3,12%)       | (0,00%)       | (2,63%)       |
| 5. 述 United States | <b>1</b>      | <b>1</b>      | <b>1</b>      |
|                    | (3,12%)       | (12,50%)      | (2,63%)       |