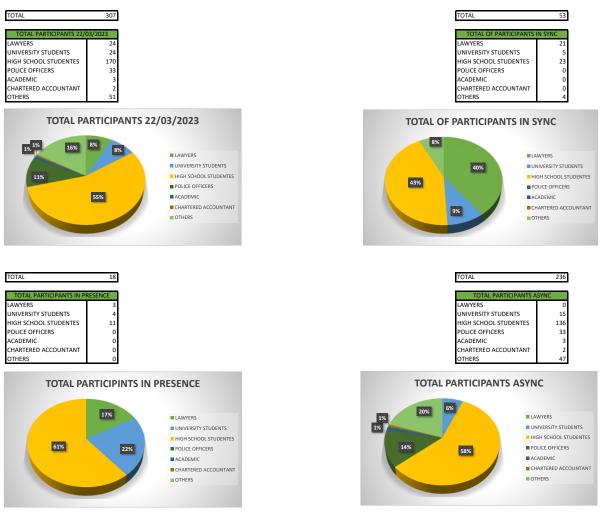

LESSON 12 - 22/03/2023



## 22 March – Website

| Paese              | Acquisizione  |               |               |
|--------------------|---------------|---------------|---------------|
|                    | Utenti 🤟      | Nuovi utenti  | Sessioni      |
|                    | <b>32</b>     | <b>8</b>      | <b>38</b>     |
|                    | % del totale: | % del totale: | % del totale: |
|                    | 100,00%       | 100,00%       | 100,00%       |
|                    | (32)          | (8)           | (38)          |
| 1. 🚺 Italy         | <b>27</b>     | <b>5</b>      | <b>33</b>     |
|                    | (84,38%)      | (62,50%)      | (86,84%)      |
| 2. 🚍 Luxembourg    | <b>2</b>      | <b>2</b>      | <b>2</b>      |
|                    | (6,25%)       | (25,00%)      | (5,26%)